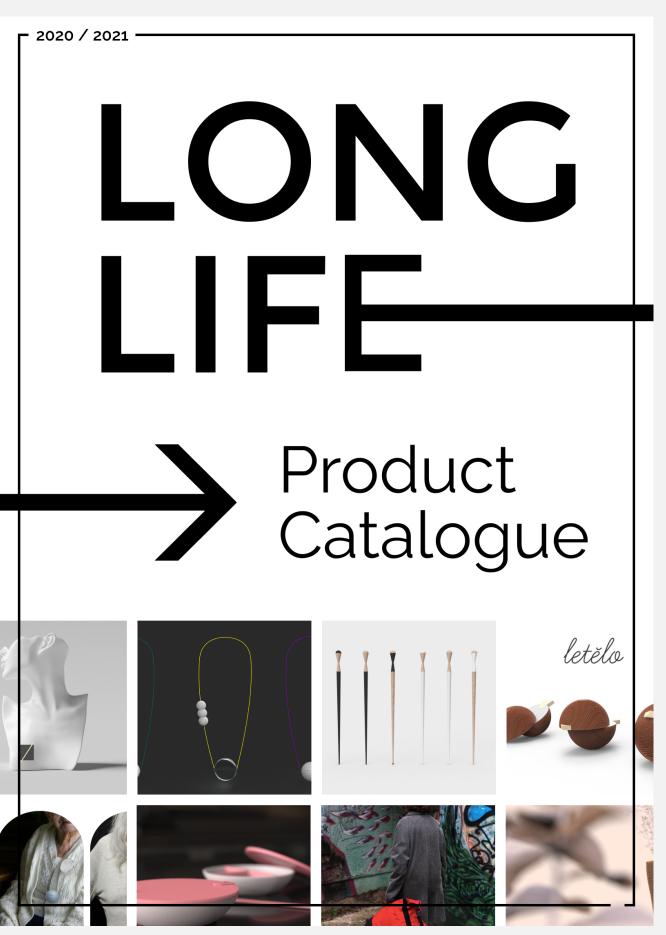

## -LONG.LIFE-

Matouš Marek ADD 1. ročník

## Logo and Colours

Colours: #000000 #FFFFFF

# LONG.LIFE

Font: NATS Regular weight

Extended E center line

Line used in background, as a separator, as a graphical element

## Raleway

Main text font: Raleway, variable weight

#### Web







About

Homepage

Exhibitions

#### Web



Works Gallery

#### Web



Individual works' pages

## Catalogue





Back cover

Front cover

## Catalogue









Individual Catalogue pages

#### Posters



Exhibition posters for various countries

## Invite



Exhibition invite

### Social Networks





Facebook

Instagram

### Promotional Items



T-shirts

The two variants on the right can be customised -

- the owner can create a custom design in the box

## Promotional Items -





Mugs

Pens and Badges

Bags