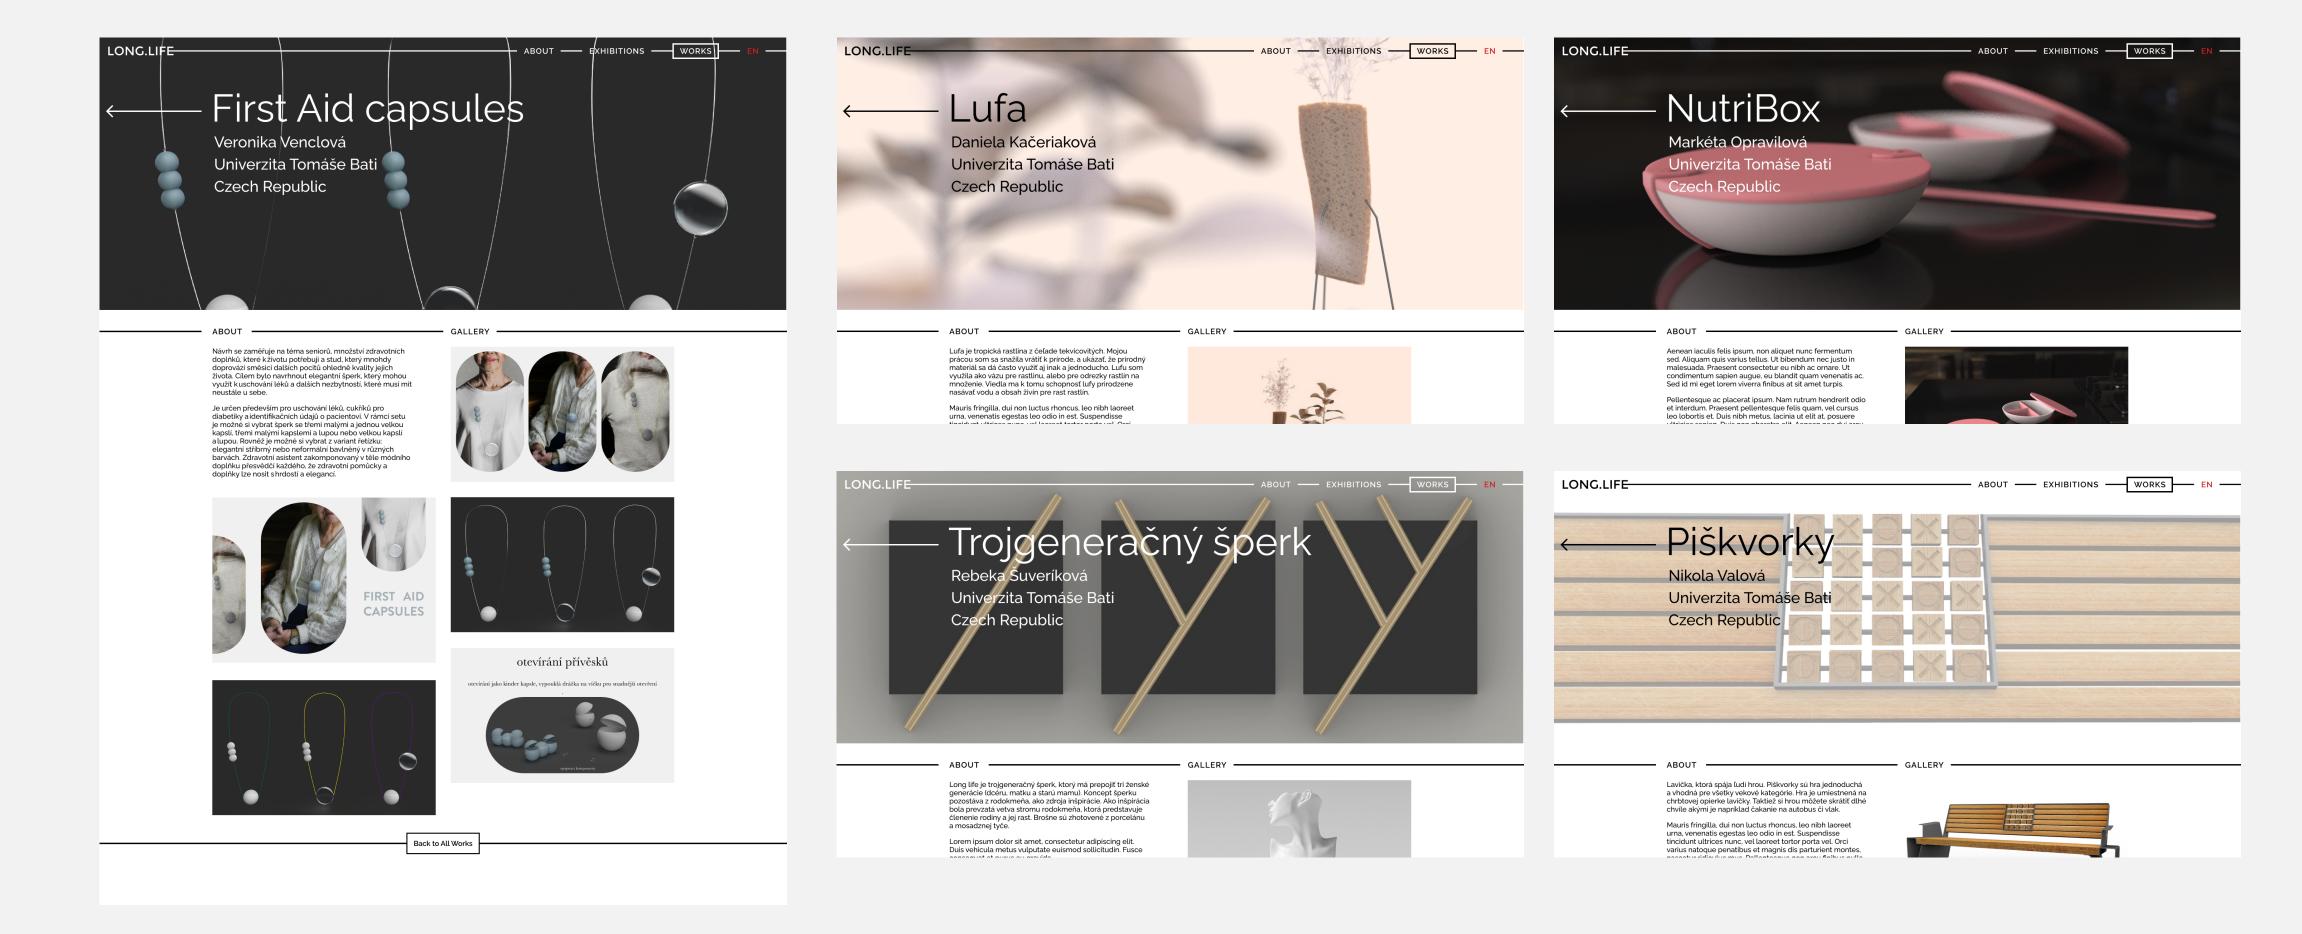

## -LONG.LIFE-

Matouš Marek ADD 1. ročník

## Logo and Colours

Colours: #000000 #FFFFFF

# LONG.LIFE

Font: NATS Regular weight

Extended E center line

Line used in background, as a separator, as a graphical element

## Raleway

Main text font: Raleway, variable weight

#### Web







About

Homepage

Exhibitions

#### Web



Works Gallery

#### Web



Individual works' pages

## Catalogue





Back cover

Front cover

## Catalogue









Individual Catalogue pages

#### Posters



Exhibition posters for various countries

## Invite



Exhibition invite

### Social Networks





Facebook

Instagram

### Promotional Items



T-shirts

The two variants on the right can be customised -

- the owner can create a custom design in the box

## Promotional Items -





Mugs

Pens and Badges

Bags