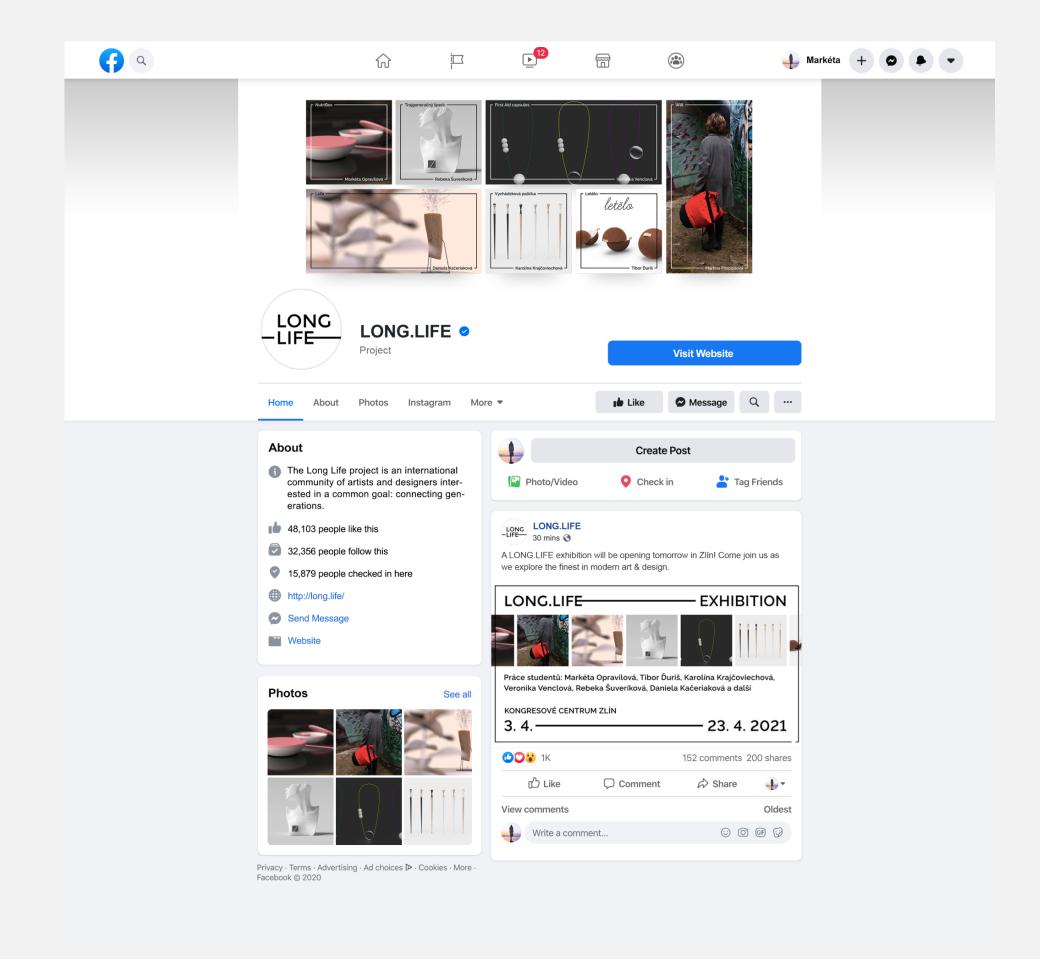

## -LONG.LIFE-

Matouš Marek ADD 1. ročník

## Logo and Colours

Colours: #000000 #FFFFFF

# LONG.LIFE

Font: NATS Regular weight

Extended E center line

Line used in background, as a separator, as a graphical element

## Raleway

Main text font: Raleway, variable weight

#### Web







About

Homepage

Exhibitions

#### Web



Works Gallery

#### Web



Individual works' pages

## Catalogue





Back cover

Front cover

## Catalogue









Individual Catalogue pages

#### Posters



Exhibition posters for various countries

## Invite



Exhibition invite

### Social Networks





Facebook

Instagram

### Promotional Items



T-shirts

The two variants on the right can be customised -

- the owner can create a custom design in the box

## Promotional Items -





Mugs

Pens and Badges

Bags