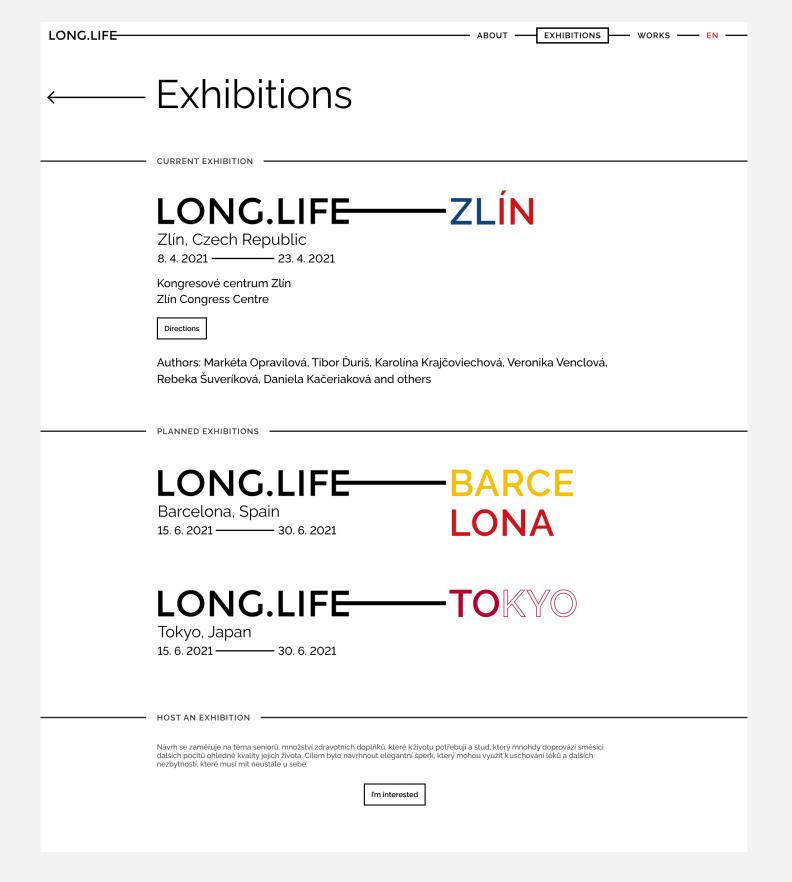

## -LONG.LIFE-

Matouš Marek ADD 1. ročník

## Logo and Colours

Colours: #000000 #FFFFFF

# LONG.LIFE

Font: NATS Regular weight

Extended E center line

Line used in background, as a separator, as a graphical element

## Raleway

Main text font: Raleway, variable weight

#### Web







About

Homepage

Exhibitions

#### Web



Works Gallery

#### Web



Individual works' pages

## Catalogue





Back cover

Front cover

## Catalogue









Individual Catalogue pages

#### Posters



Exhibition posters for various countries

## Invite



Exhibition invite

### Social Networks





Facebook

Instagram

### Promotional Items



T-shirts

The two variants on the right can be customised -

- the owner can create a custom design in the box

## Promotional Items -





Mugs

Pens and Badges

Bags