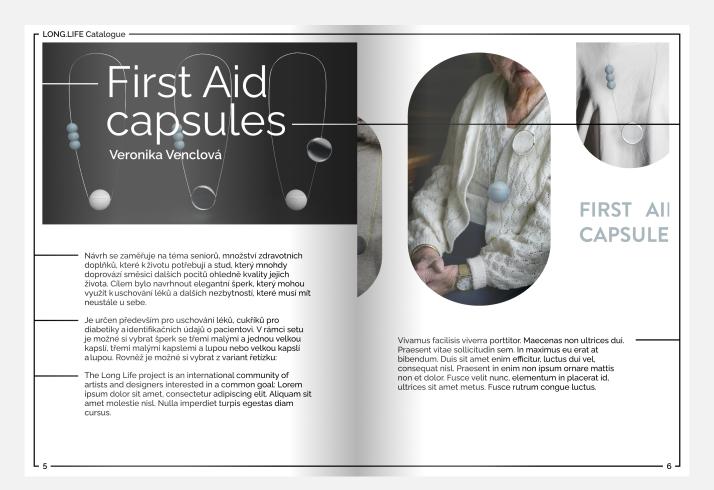

## -LONG.LIFE-

Matouš Marek ADD 1. ročník

## Logo and Colours

Colours: #000000 #FFFFFF

# LONG.LIFE

Font: NATS Regular weight

Extended E center line

Line used in background, as a separator, as a graphical element

## Raleway

Main text font: Raleway, variable weight

#### Web







About

Homepage

Exhibitions

#### Web



Works Gallery

#### Web



Individual works' pages

## Catalogue





Back cover

Front cover

## Catalogue









Individual Catalogue pages

#### Posters



Exhibition posters for various countries

## Invite



Exhibition invite

### Social Networks





Facebook

Instagram

### Promotional Items



T-shirts

The two variants on the right can be customised -

- the owner can create a custom design in the box

## Promotional Items -





Mugs

Pens and Badges

Bags