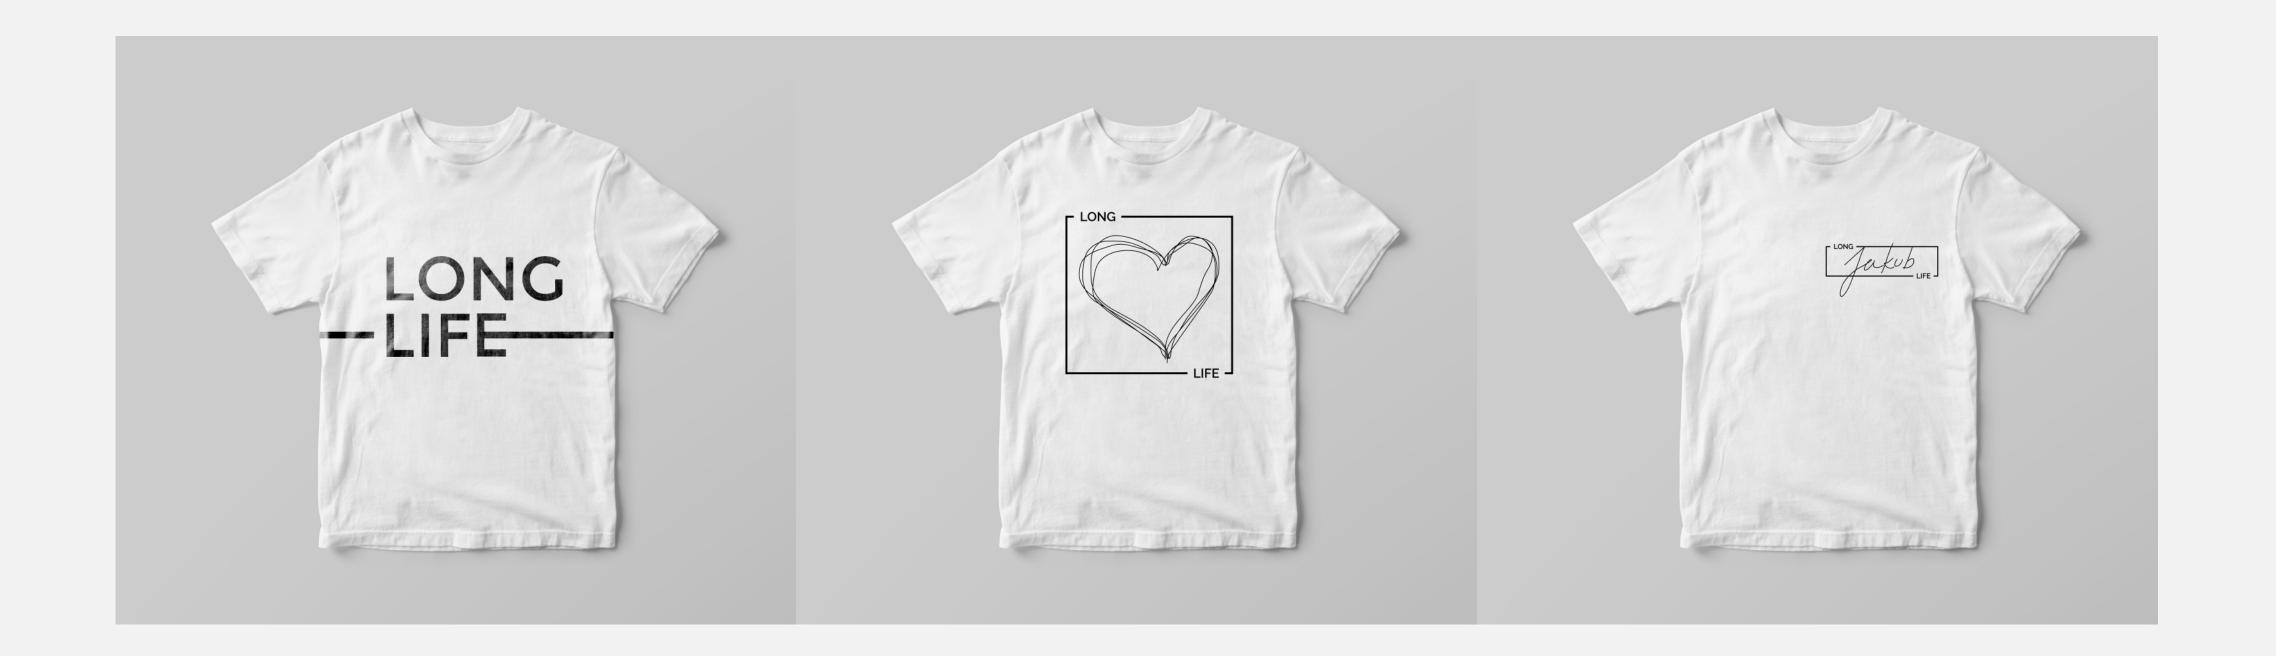

### Promotional Items

T-shirts

The two variants on the right can be customised -

- the owner can create a custom design in the box