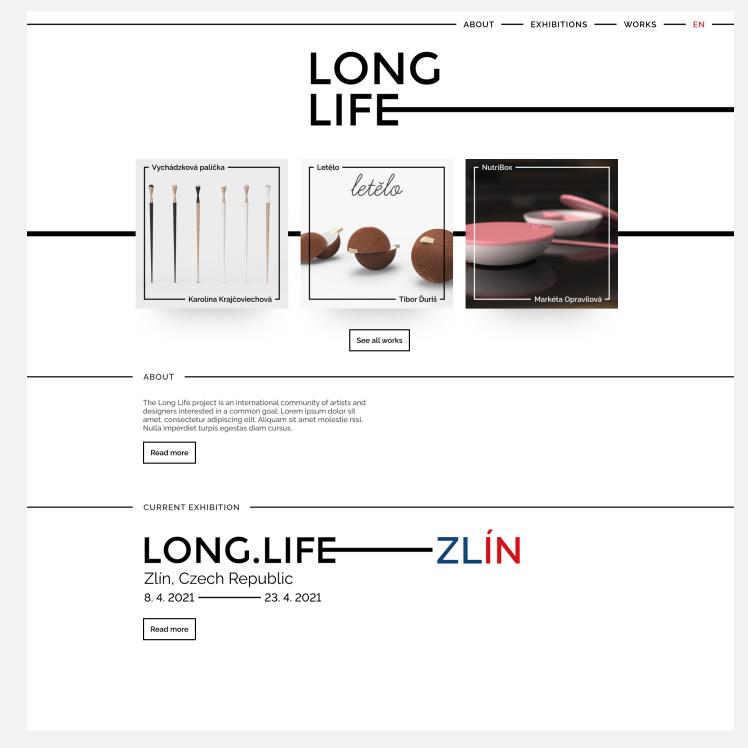

## -LONG.LIFE-

Matouš Marek ADD 1. ročník

## Logo and Colours

Colours: #000000 #FFFFFF

# LONG.LIFE

Font: NATS Regular weight

Extended E center line

Line used in background, as a separator, as a graphical element

## Raleway

Main text font: Raleway, variable weight

#### Web







About

Homepage

Exhibitions

#### Web



Works Gallery

#### Web



Individual works' pages

## Catalogue





Back cover

Front cover

## Catalogue









Individual Catalogue pages

#### Posters



Exhibition posters for various countries

## Invite



Exhibition invite

### Social Networks





Facebook

Instagram

### Promotional Items



T-shirts

The two variants on the right can be customised -

- the owner can create a custom design in the box

## Promotional Items -





Mugs

Pens and Badges

Bags