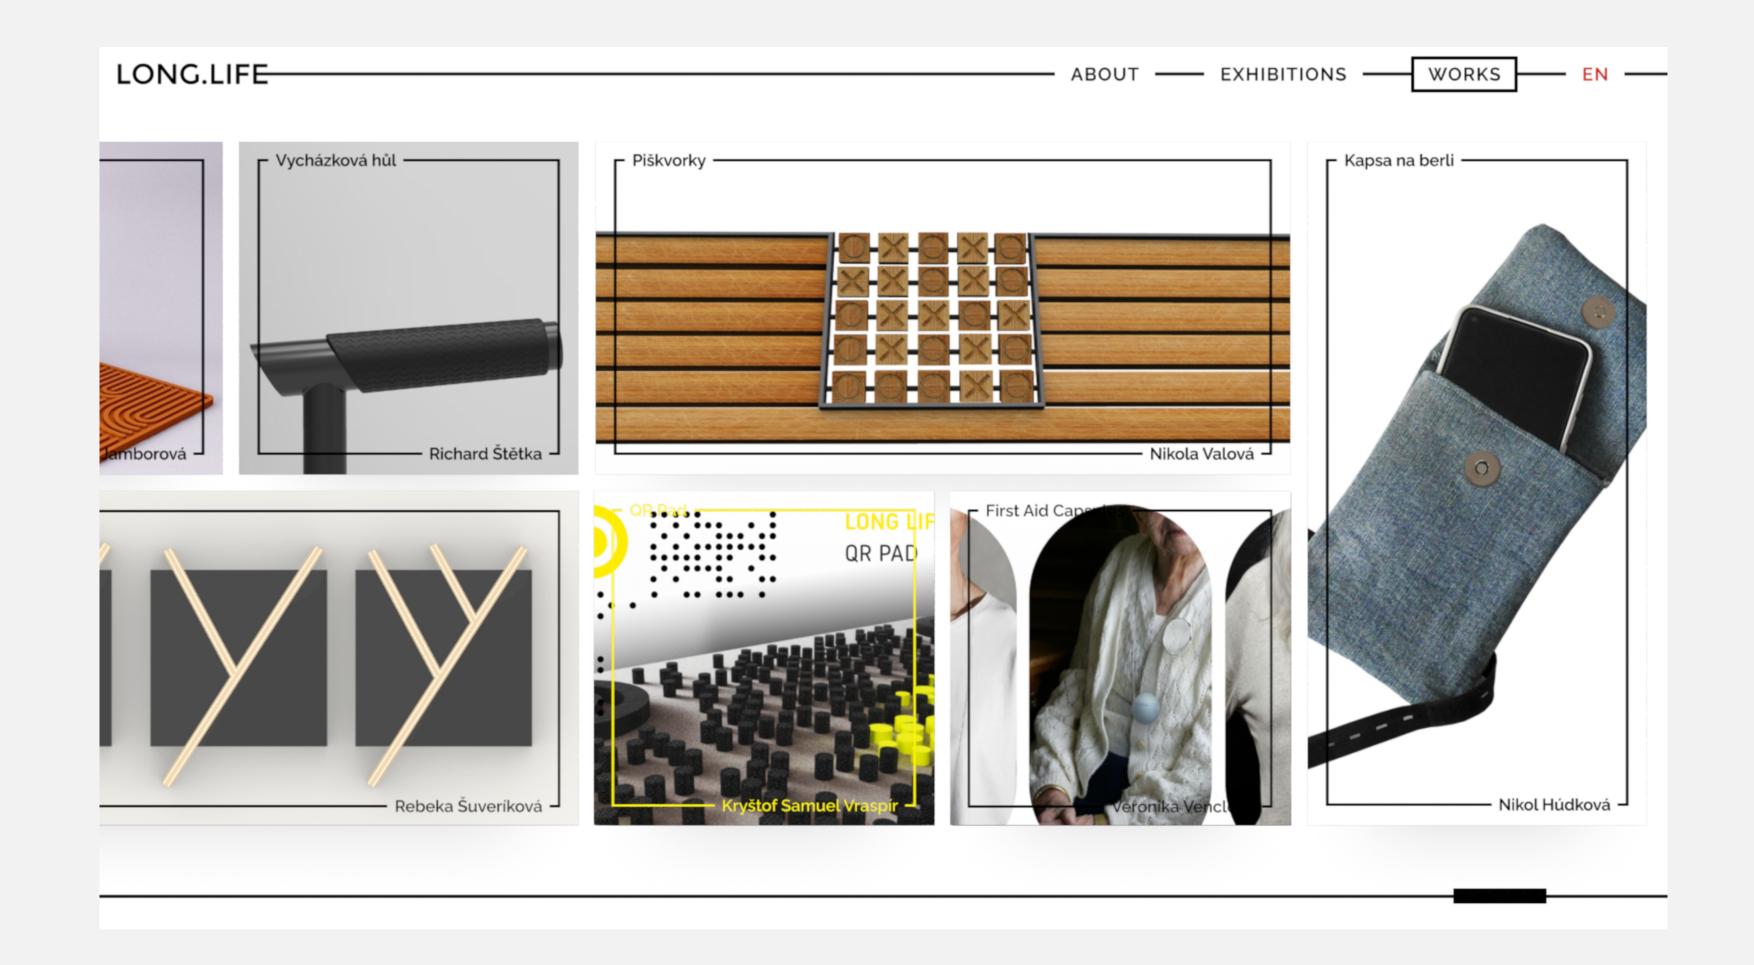

## -LONG.LIFE-

Matouš Marek ADD 1. ročník

## Logo and Colours

Colours: #000000 #FFFFFF

# LONG.LIFE

Font: NATS Regular weight

Extended E center line

Line used in background, as a separator, as a graphical element

## Raleway

Main text font: Raleway, variable weight

#### Web







About

Homepage

Exhibitions

#### Web



Works Gallery

#### Web



Individual works' pages

## Catalogue





Back cover

Front cover

## Catalogue









Individual Catalogue pages

#### Posters



Exhibition posters for various countries

## Invite



Exhibition invite

### Social Networks





Facebook

Instagram

### Promotional Items



T-shirts

The two variants on the right can be customised -

- the owner can create a custom design in the box

## Promotional Items -





Mugs

Pens and Badges

Bags