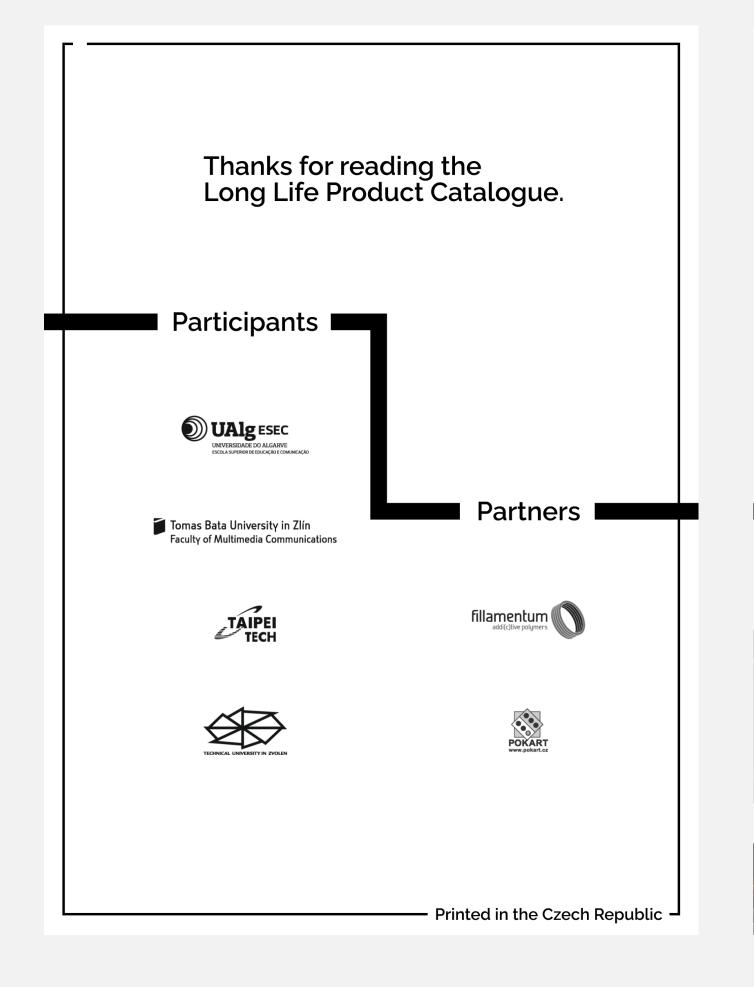

## -LONG.LIFE-

Matouš Marek ADD 1. ročník

## Logo and Colours

Colours: #000000 #FFFFFF

# LONG.LIFE

Font: NATS Regular weight

Extended E center line

Line used in background, as a separator, as a graphical element

## Raleway

Main text font: Raleway, variable weight

#### Web







About

Homepage

Exhibitions

#### Web



Works Gallery

#### Web



Individual works' pages

## Catalogue





Back cover

Front cover

## Catalogue









Individual Catalogue pages

#### Posters



Exhibition posters for various countries

## Invite



Exhibition invite

### Social Networks





Facebook

Instagram

### Promotional Items



T-shirts

The two variants on the right can be customised -

- the owner can create a custom design in the box

## Promotional Items -





Mugs

Pens and Badges

Bags