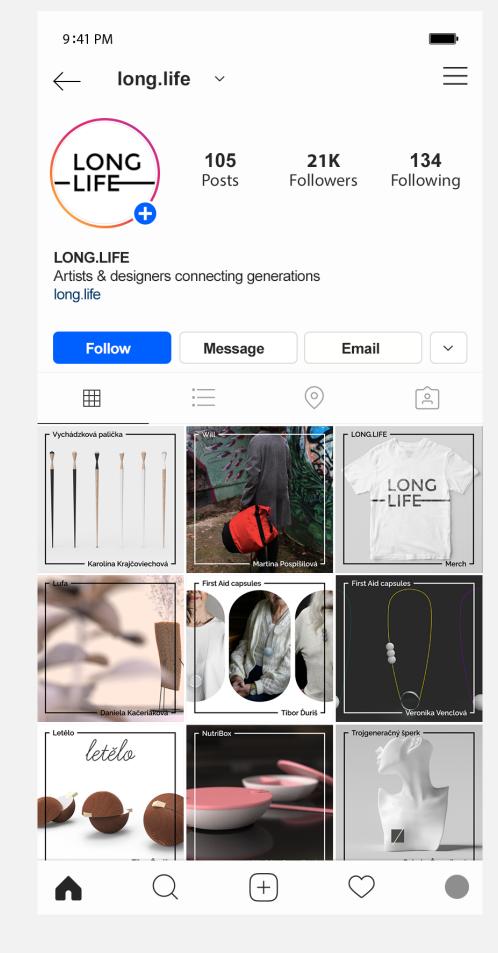

## -LONG.LIFE-

Matouš Marek ADD 1. ročník

## Logo and Colours

Colours: #000000 #FFFFFF

# LONG.LIFE

Font: NATS Regular weight

Extended E center line

Line used in background, as a separator, as a graphical element

## Raleway

Main text font: Raleway, variable weight

#### Web







About

Homepage

Exhibitions

#### Web



Works Gallery

#### Web



Individual works' pages

## Catalogue





Back cover

Front cover

## Catalogue









Individual Catalogue pages

#### Posters



Exhibition posters for various countries

## Invite



Exhibition invite

### Social Networks





Facebook

Instagram

### Promotional Items



T-shirts

The two variants on the right can be customised -

- the owner can create a custom design in the box

## Promotional Items -





Mugs

Pens and Badges

Bags