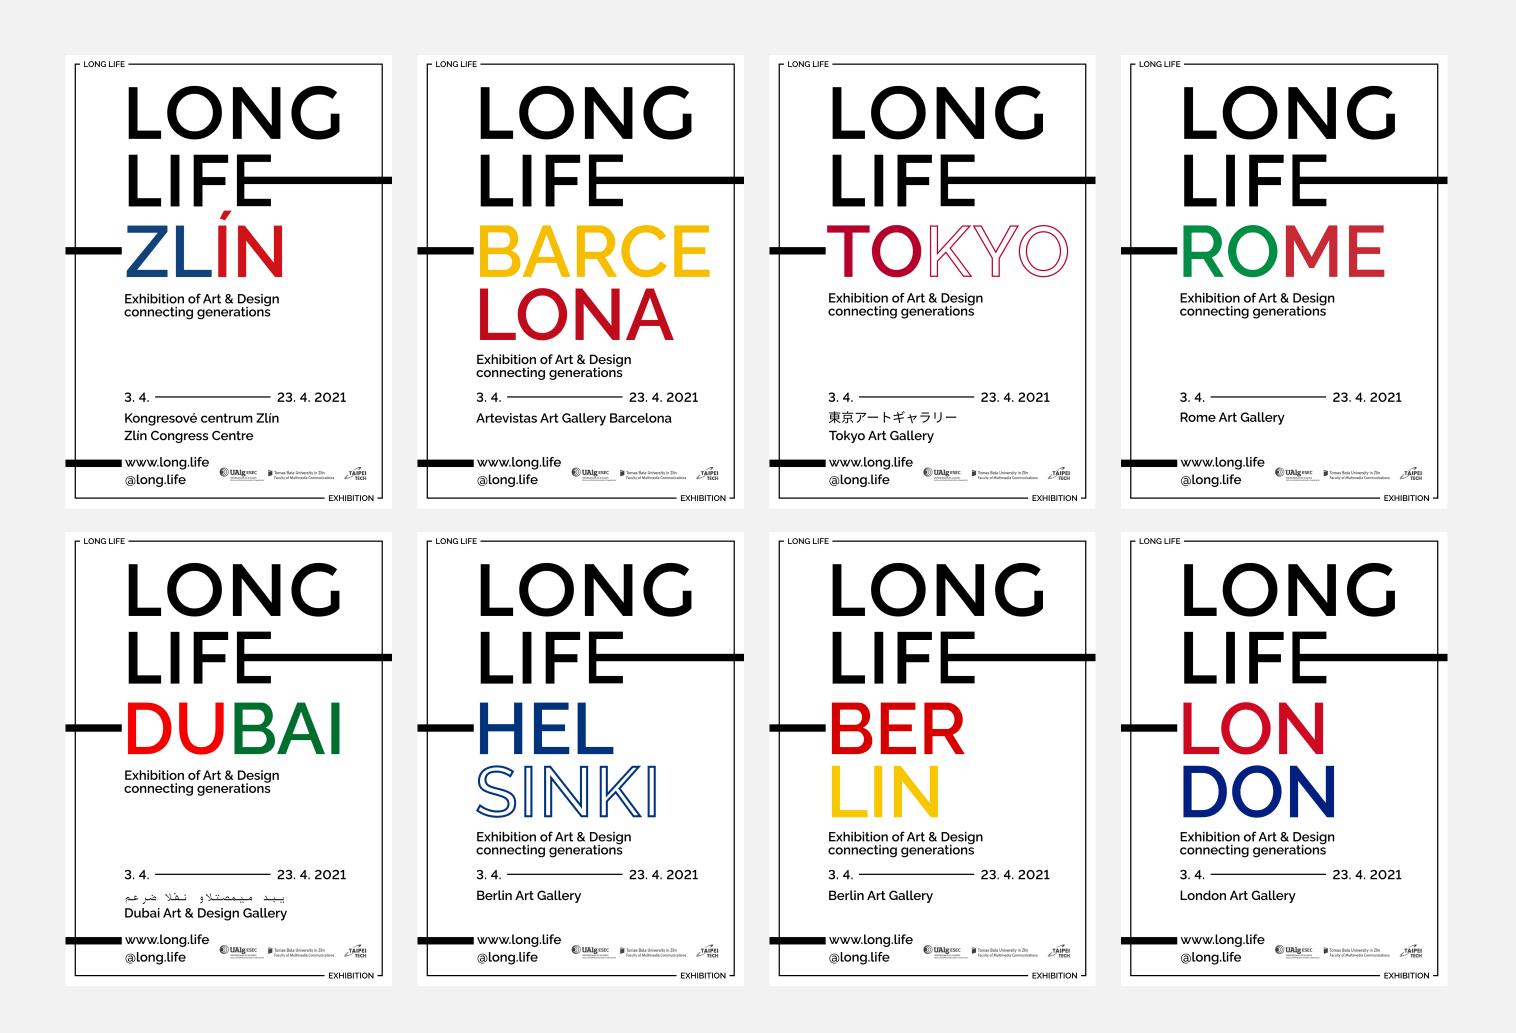

## -LONG.LIFE-

Matouš Marek ADD 1. ročník

## Logo and Colours

Colours: #000000 #FFFFFF

# LONG.LIFE

Font: NATS Regular weight

Extended E center line

Line used in background, as a separator, as a graphical element

## Raleway

Main text font: Raleway, variable weight

#### Web







About

Homepage

Exhibitions

#### Web



Works Gallery

#### Web



Individual works' pages

## Catalogue





Back cover

Front cover

## Catalogue









Individual Catalogue pages

#### Posters



Exhibition posters for various countries

## Invite



Exhibition invite

### Social Networks





Facebook

Instagram

### Promotional Items



T-shirts

The two variants on the right can be customised -

- the owner can create a custom design in the box

## Promotional Items -





Mugs

Pens and Badges

Bags