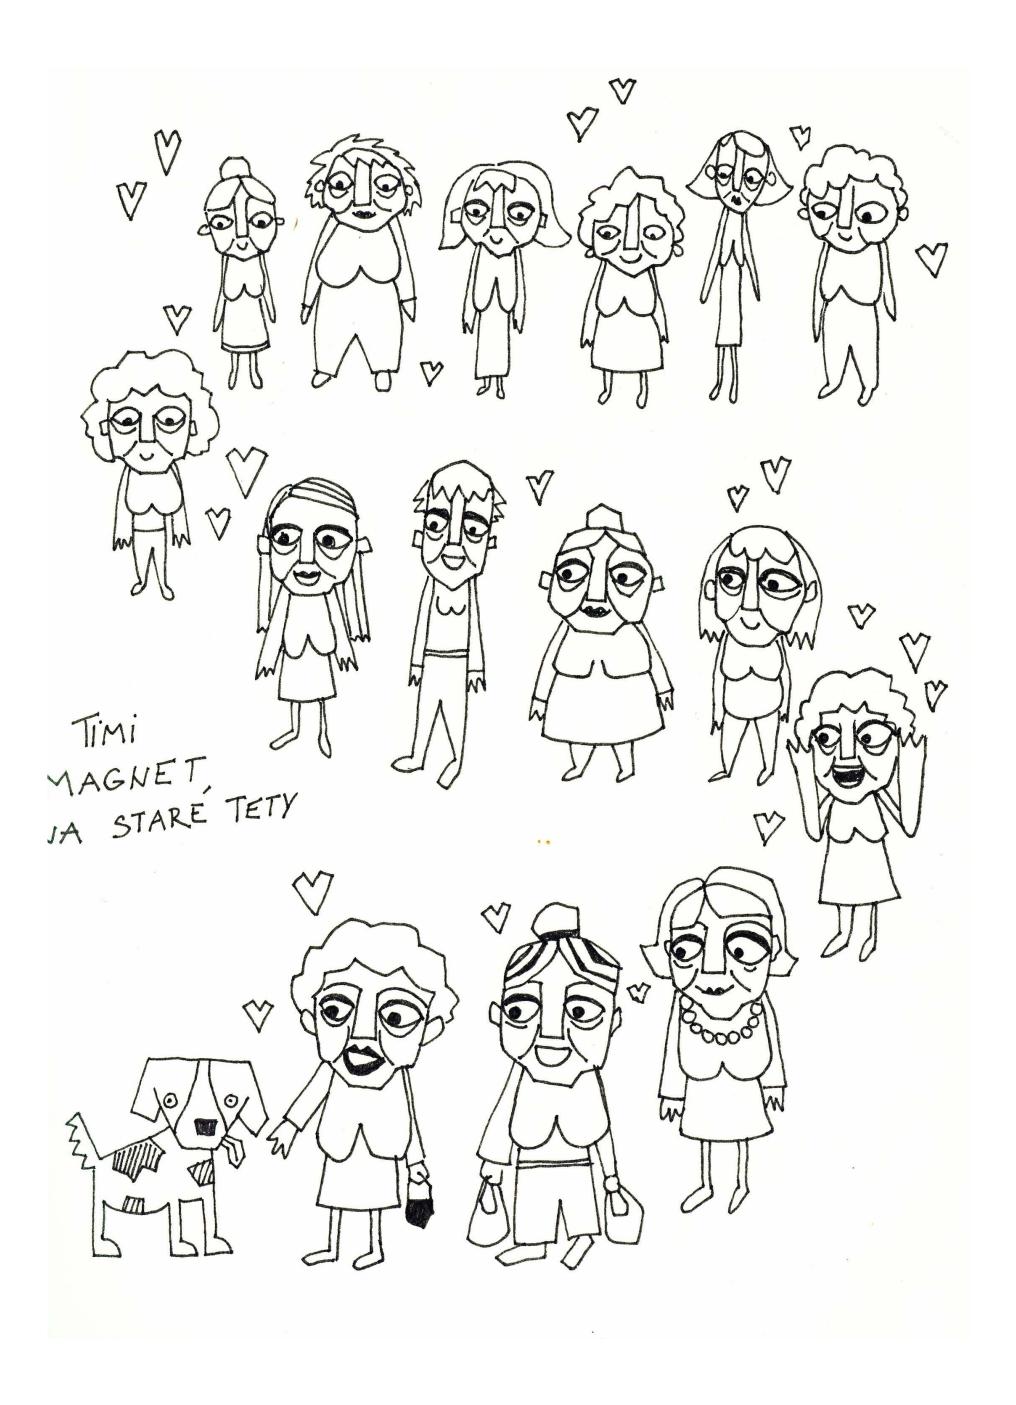

## **OLD LADIES AND DOG**

dog is perfect magnet to children and young people. NO. he is magnet just to old ladies. every lady in zlin loves him.

PAWEL MASZEROVSK