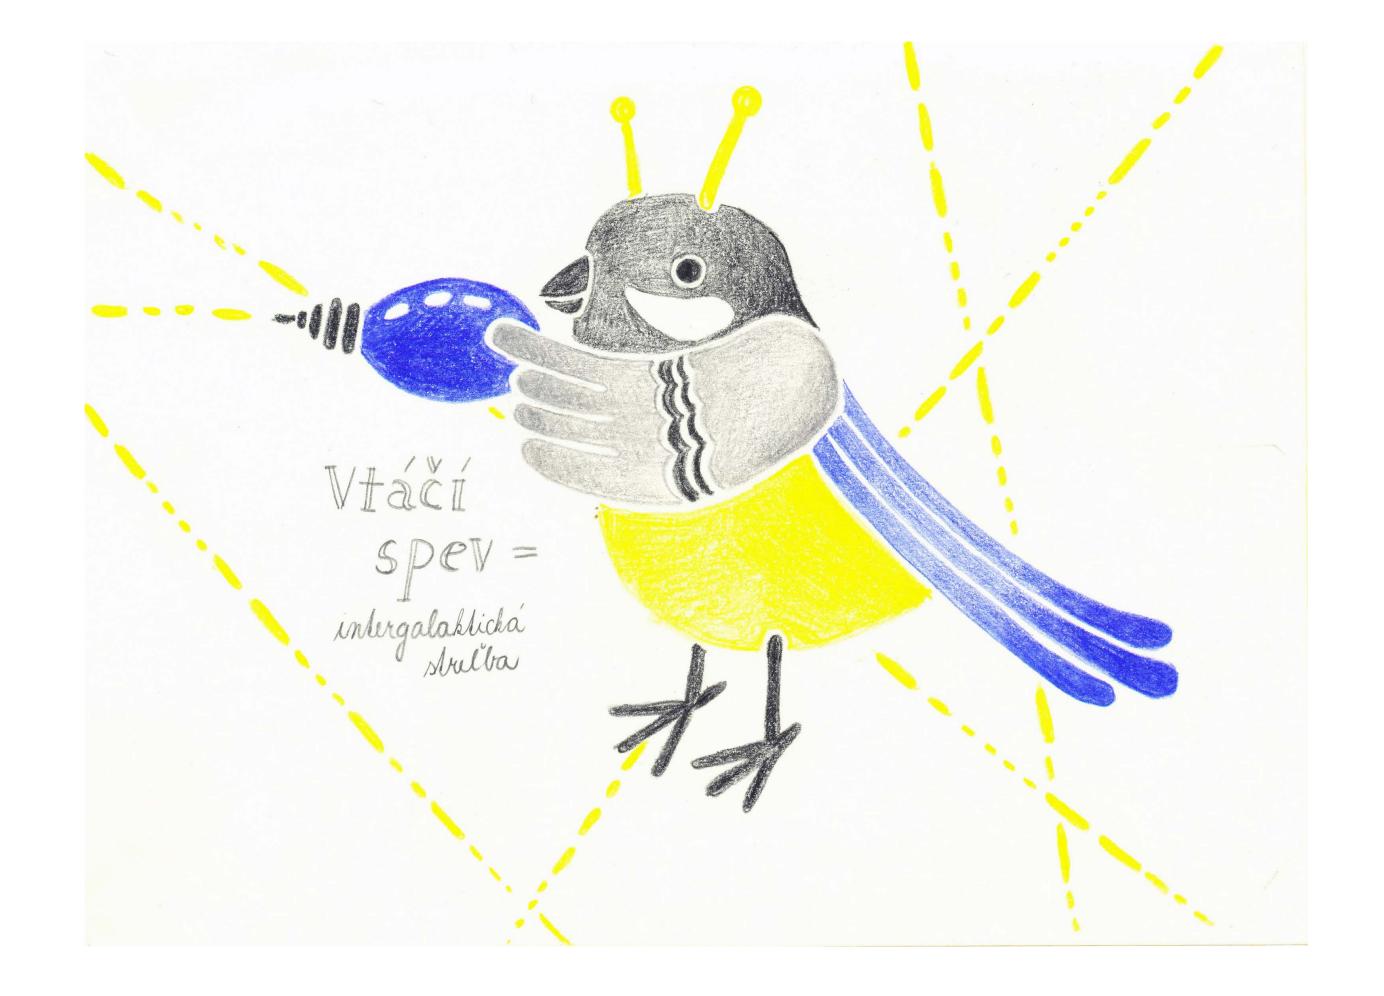

## 03 BIRDSONG

### birdsong sounds like firing a space weapons.

#### SIMONA ČECHOVÁ