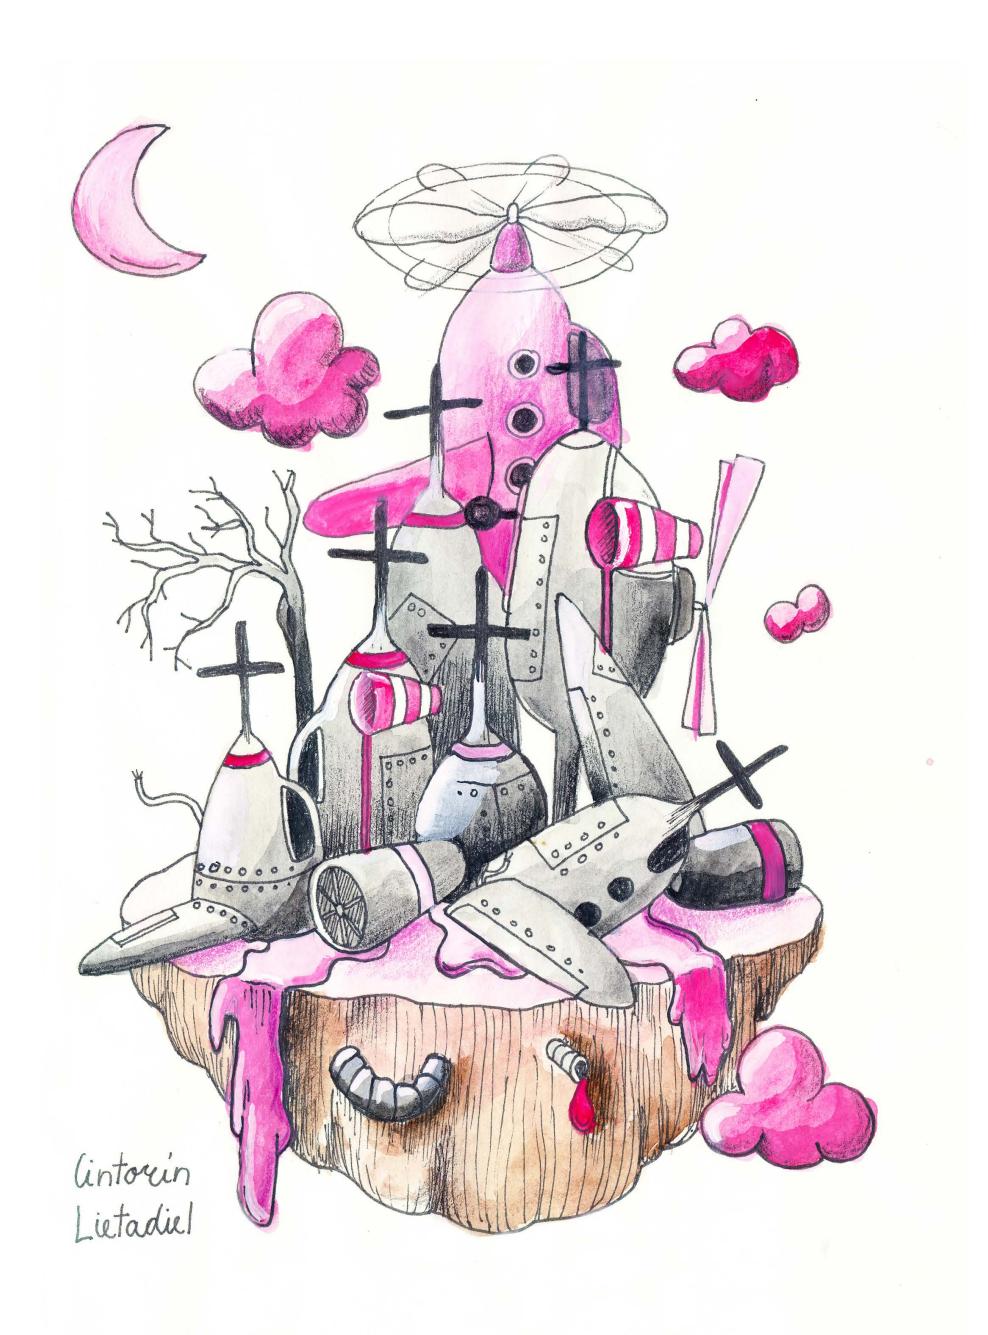

## 07 CEMETERY OF AIRCRAFT

historical museum of military technology looks like huge cemetery. there where lots of death planes. just one plane wants to live.

MARIJA TIURINA