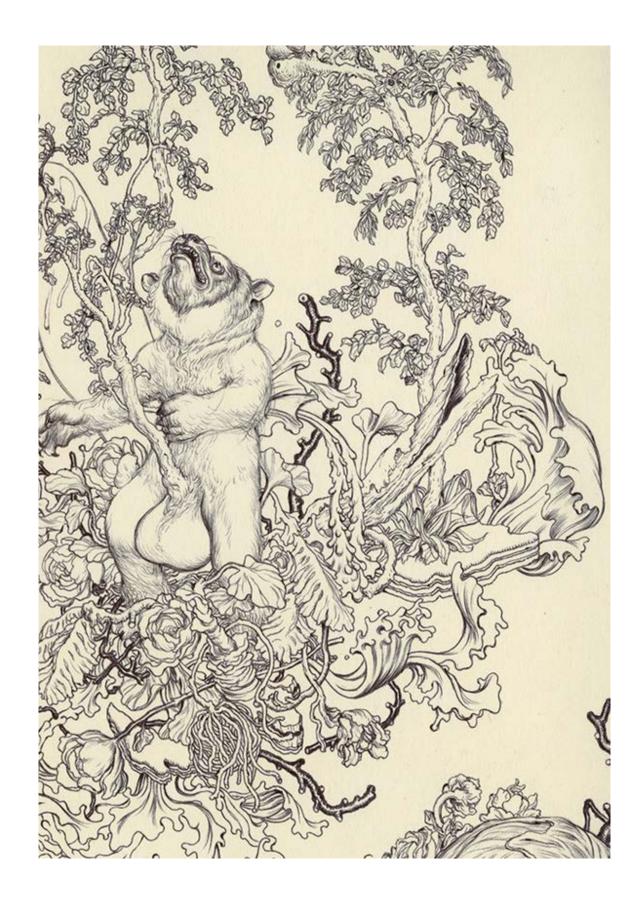

## 07 CEMETERY OF AIRCRAFT

historical museum of military technology looks like huge cemetery. there where lots of death planes. just one plane wants to live.

MARIJA TIURINA