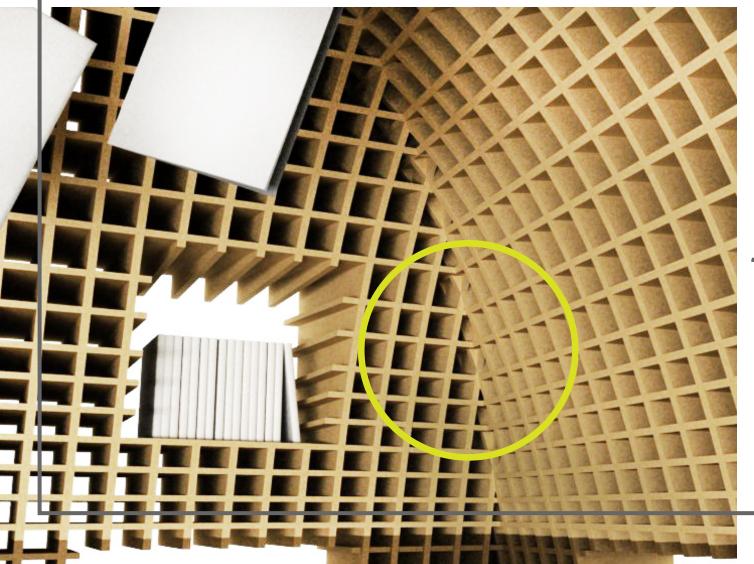

## 0410CONSTRUCTION

insertions
of boards
themselves
are created
irregular walls,
forming a room

## 0710MATERIAL

LED light bulbs with textile cables

alveolate boards 2 cm thick