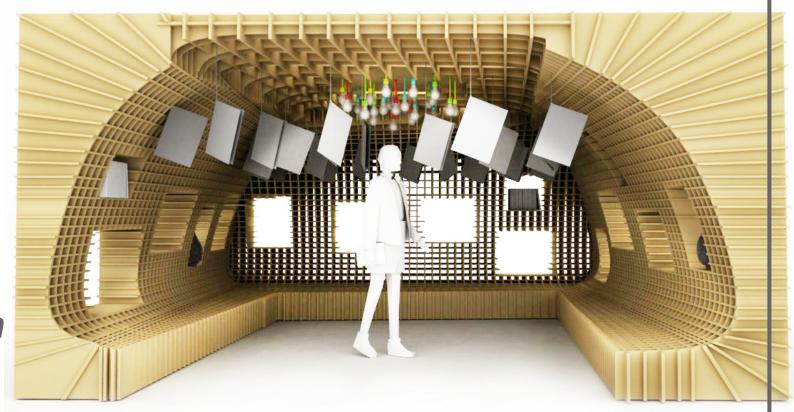

# **0310CONCEPT**

room with access from one side

nature-inspired shape (cave, hole in the rock)

## 0410CONSTRUCTION

insertions
of boards
themselves
are created
irregular walls,
forming a room

#### **0510SITTING**

seats created from walls

LED light bulbs with textile cords hanging from the middle of the ceiling

#### **0610EXHIBITS**

printed information of the works hung from the ceiling on the elastic cord

3D exhibits and school catalogs placed in cuts in the wall

## 0710MATERIAL

LED light bulbs with textile cables

alveolate boards 2 cm thick