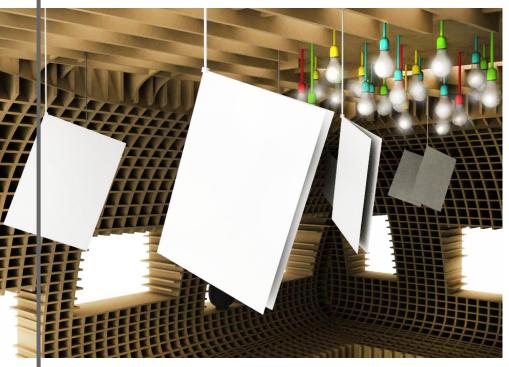

#### **0510SITTING**

seats created from walls

LED light bulbs with textile cords hanging from the middle of the ceiling

#### **0610EXHIBITS**

printed information of the works hung from the ceiling on the elastic cord

3D exhibits and school catalogs placed in cuts in the wall