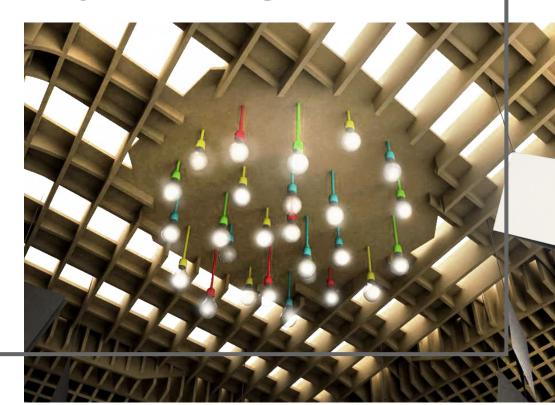

#### **0510SITTING**

seats created from walls

LED light bulbs with textile cords hanging from the middle of the ceiling

## 0710MATERIAL

LED light bulbs with textile cables

alveolate boards 2 cm thick