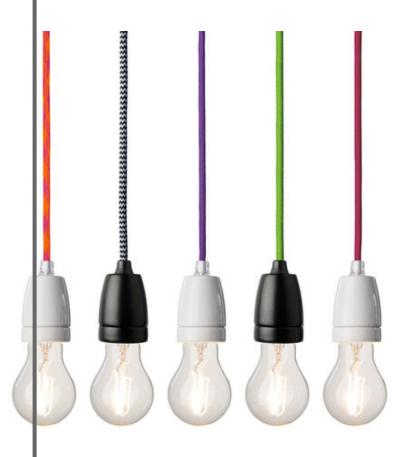

#### **0510SITTING**

seats created from walls

LED light bulbs with textile cords hanging from the middle of the ceiling

## 0710MATERIAL

LED light bulbs with textile cables

alveolate boards 2 cm thick