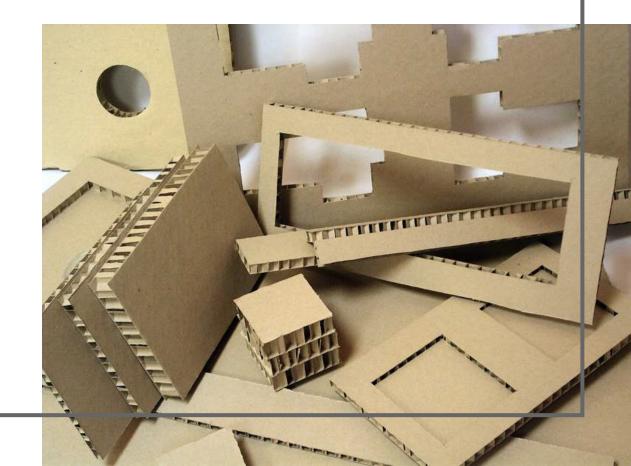

## 0410CONSTRUCTION

insertions
of boards
themselves
are created
irregular walls,
forming a room

## 0710MATERIAL

LED light bulbs with textile cables

alveolate boards 2 cm thick

### **0810VARIANTS**

brown / white variant (color alveolate material)