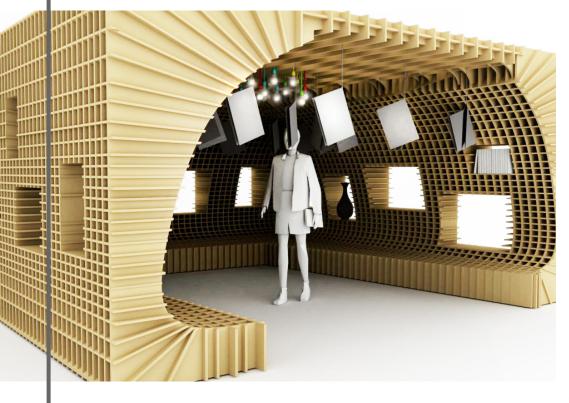

# **0310CONCEPT**

room with access from one side

nature-inspired shape (cave, hole in the rock)

## 0410CONSTRUCTION

insertions
of boards
themselves
are created
irregular walls,
forming a room

#### **0510SITTING**

seats created from walls

LED light bulbs with textile cords hanging from the middle of the ceiling

#### **0610EXHIBITS**

printed information of the works hung from the ceiling on the elastic cord

3D exhibits and school catalogs placed in cuts in the wall

## 0710MATERIAL

LED light bulbs with textile cables

alveolate boards 2 cm thick

### **0810VARIANTS**

brown / white variant (color alveolate material)