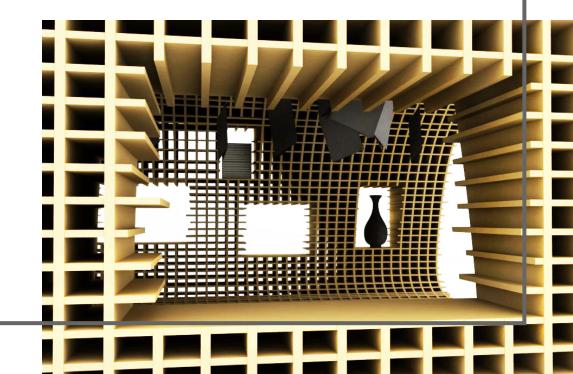

# **0310CONCEPT**

room with access from one side

nature-inspired shape (cave, hole in the rock)

## 0410CONSTRUCTION

insertions
of boards
themselves
are created
irregular walls,
forming a room

#### **0610EXHIBITS**

printed information of the works hung from the ceiling on the elastic cord

3D exhibits and school catalogs placed in cuts in the wall