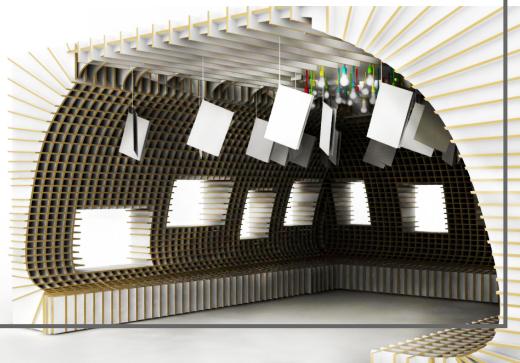

# **0310CONCEPT**

room with access from one side

nature-inspired shape (cave, hole in the rock)

## 0410CONSTRUCTION

insertions
of boards
themselves
are created
irregular walls,
forming a room

#### **0510SITTING**

seats created from walls

LED light bulbs with textile cords hanging from the middle of the ceiling

#### **0610EXHIBITS**

printed information of the works hung from the ceiling on the elastic cord

3D exhibits and school catalogs placed in cuts in the wall

## 0710MATERIAL

LED light bulbs with textile cables

alveolate boards 2 cm thick

### **0810VARIANTS**

brown / white variant (color alveolate material)