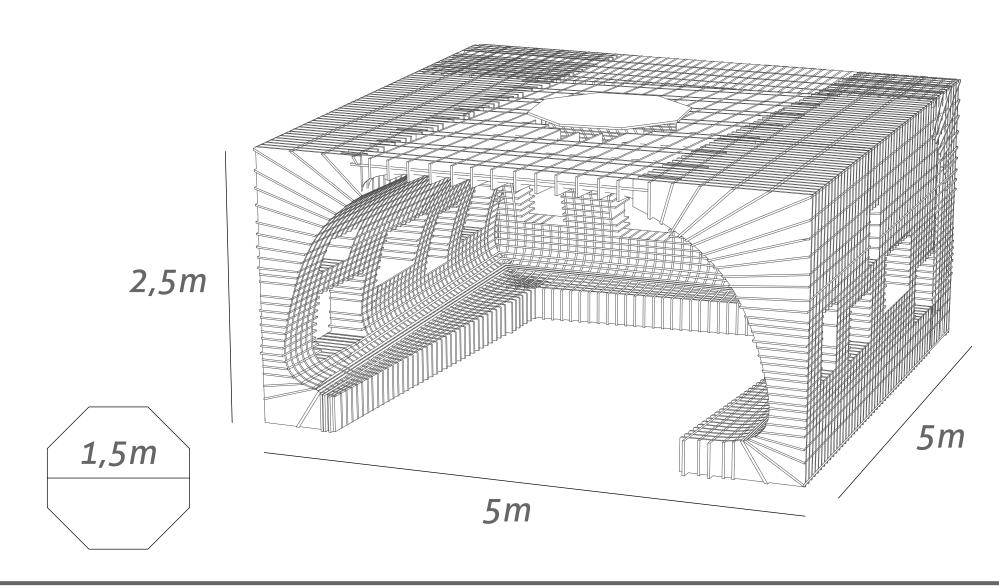

ept solution school exposition in Milan, which will be held in 2014

exhibition of 3D models + printed works on wellness theme

# **0310CONCEPT**



room with access from one side

nature-inspired shape (cave, hole in the rock)

## 0410CONSTRUCTION



insertions
of boards
themselves
are created
irregular walls,
forming a room

#### **0510SITTING**



seats created from walls

LED light bulbs with textile cords hanging from the middle of the ceiling



#### **0610EXHIBITS**



printed information of the works hung from the ceiling on the elastic cord

3D exhibits and school catalogs placed in cuts in the wall



## 0710MATERIAL



LED light bulbs with textile cables

alveolate boards 2 cm thick



### **0810VARIANTS**



brown / white variant (color alveolate material)



# 0910DIMENSIONS