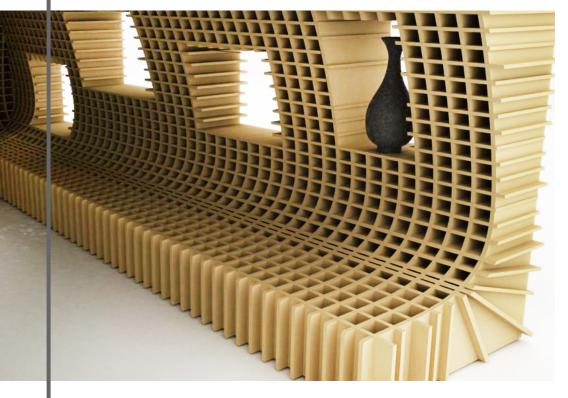

#### **0510SITTING**

seats created from walls

LED light bulbs with textile cords hanging from the middle of the ceiling

#### **0610EXHIBITS**

printed information of the works hung from the ceiling on the elastic cord

3D exhibits and school catalogs placed in cuts in the wall

## 0710MATERIAL

LED light bulbs with textile cables

alveolate boards 2 cm thick